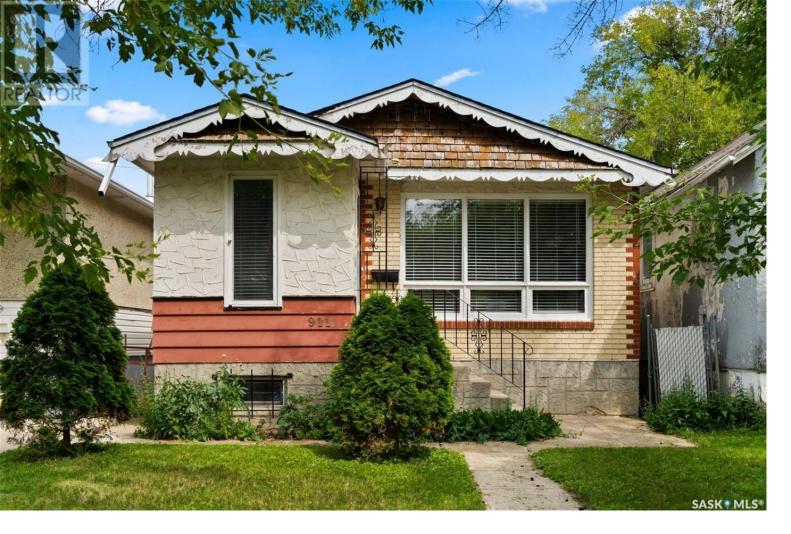

## Regina Saskatchewan

Welcome to 911 Cameron Street, a very well kept bungalow located across from a park. This home has great sq footage offering 1000+ sq ft of living space on the main floor and another 1000 sq ft in the basement. The home has a large front living room area, good sized dining room and a large kitchen with plenty of counter space. There are three bedrooms on the main floor and a nicely updated 4 pc bathroom. The basement has plenty of storage space and room for entertaining, with a small bar, the 4th bedroom and the laundry/utility room. The backyard is low maintenance and there is exceptional value in the 2008 built 19x23 double-car garage that was insulated & boarded in 2020. The home had the shingles redone in 2010 and offers a separate entry for basement suite potential. Two portable window AC units are negotiable. Contact your real estate professional for more information. (id:6769)