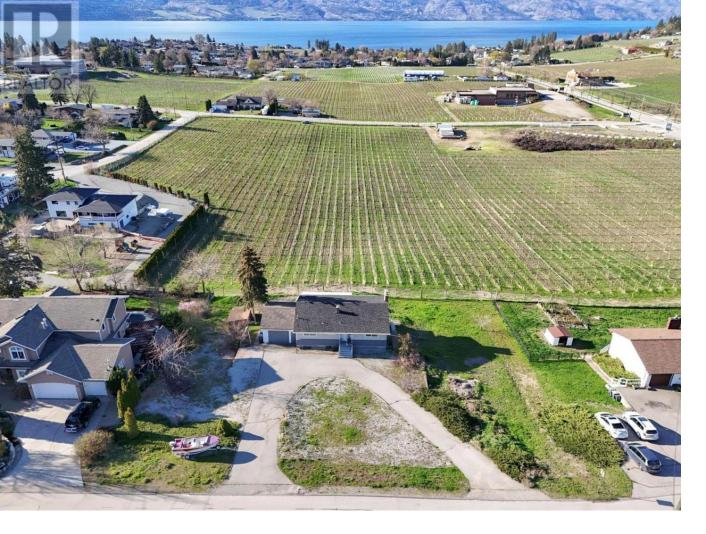

## 911 Stevenson Road West Kelowna British Columbia

\$1,710,000

3 POTENTIAL LOTS/SPANNING 0.49 ACRES. Preliminary land review underway with City of W. Kelowna (ETA mid-May). Location, location! Located within West Kelowna's up-and-coming "IT" spot - LAKEVIEW HEIGHTS COMMUNITY CENTRE. Outstanding opportunity to (1) buy & hold or (2) complete subdivision of the property. Residential Plex Zoning (RP1) with potential for 3 side-by-side lots. All potential lots back on to Beaumont Family State Estate Winery/Agriculture land reserve with unobstructed lake, mountain & valley views. Pending approval the potential is endless: (1) Current home is rented & could likely remain rented while side lots were built on (house sold 'as is'). (2) Or build your own dream home on 1 lot & sell the remaining home & lot. (3) Remove existing home & build 3 homes or 3 side-by-side duplexes with secondary suites (12 front doors potential). Offering the perfect blend of tranquility & convenience. Steps away to Nester's market town center (with restaurants, coffee, bakery, liquor store, etc.); near numerous recreational areas & beaches (pickleball courts, playground, sports box, Anders Park, Shelter Bay Marina, W. Kelowna Yacht Club, Gellatly Boat Launch); in THE HEART OF WINE COUNTRY with numerous wineries within walking distance; nearby schools-Hudson Road Elem., CNB Middle School, MBS Secondary School; AND only 10 min. to downtown Kelowna. For further information, pls contact listing agent. (id:6769)