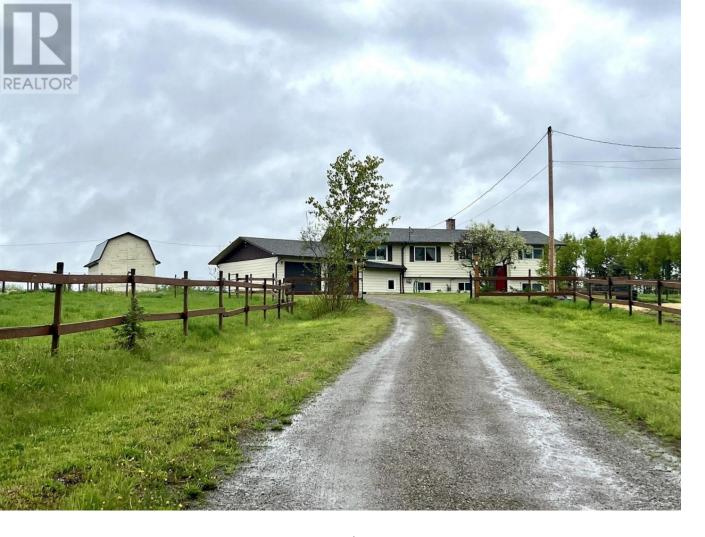

## 9115 SALMON VALLEY Road Prince George British Columbia

Enjoy the family-oriented community feel that is Salmon Valley! This nicely renovated home sits on 9.56 beautiful acres, fenced and cross fenced, set up for horses, featuring a well-maintained 28'x18' barn and a spacious 50'x28' pole barn and an attached double car garage. Step outside to enjoy the expansive, partially covered south facing deck for year-round use. Whether you're soaking up the sun or enjoying a serene evening under the stars, this outdoor space promises endless, quiet relaxation. Thoughtfully engineered solid wood kitchen, new countertops, new basement bathroom, most windows replaced, 200 amp updated electrical, newer roof, newer NG furnace. Telus fibre optic internet. Start living your country life dreams today! Measurements approx, buyers to verify if deemed important. (id:6769)