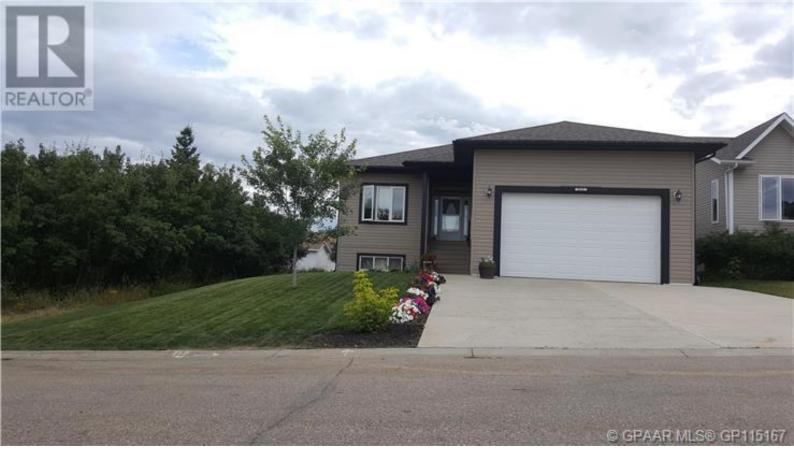

## 9117 134 Avenue Peace River Alberta

\$427,000

Perfect family bungalow located in Shaftesbury Estates and fresh on the market! With not many homes available in this neighbourhood, now is the time to act & take advantage of just under 1400 square feet of living space plus the extra space added by the fully finished basement. You will also find five bedrooms and three bathrooms making this home a dream for any family needing space. The open concept main living area is roomy and well organized and provides plenty of space for family gatherings. Higher end finishes like hardwood floors and tile plus the luxury of central air conditioning make you really appreciate this home that much more. There is a nice covered deck out the back allowing you to enjoy the outdoors come rain or shine and it overlooks the fenced and landscaped yard. A double attached garage and a nice quiet street round out this fantastic package! Book your private showing to see it all for yourself! (id:6769)