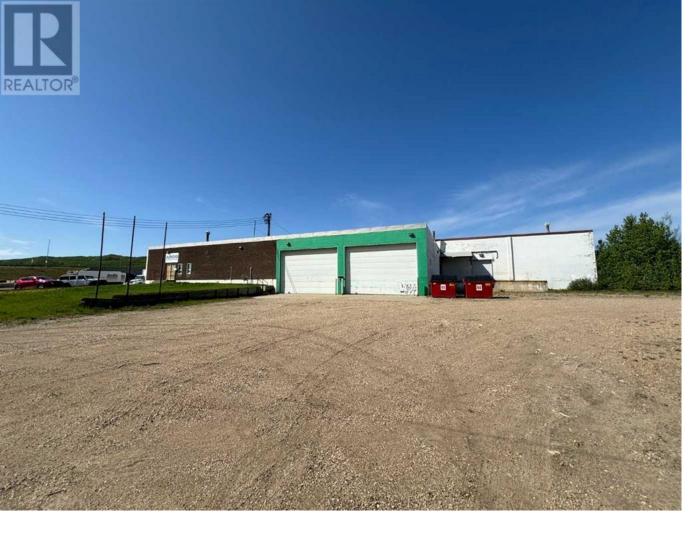

## 9120 90 Street Peace River Alberta

\$990.000

53,800 sq ft of space with approx 6000 sq ft rented to contractors for storage. There are two bays in a enclosed garage that is 3100 sq ft and the garage measures 63 x 50 and has two raised loading docks each with its individual ODH for direct unloading of trailers. There is also a smaller loading dock with a smaller OHD for unloading cube vans and smaller trucks. The space use to be the home of Horne and Pittfield a supply company for grocery stores - the space however is wide open now with few dividing walls. This has been in the past a window company, a self storage with individual units as well as the supply company building. There are many options for use with this building and the loading bays open up even more uses. (id:6769)