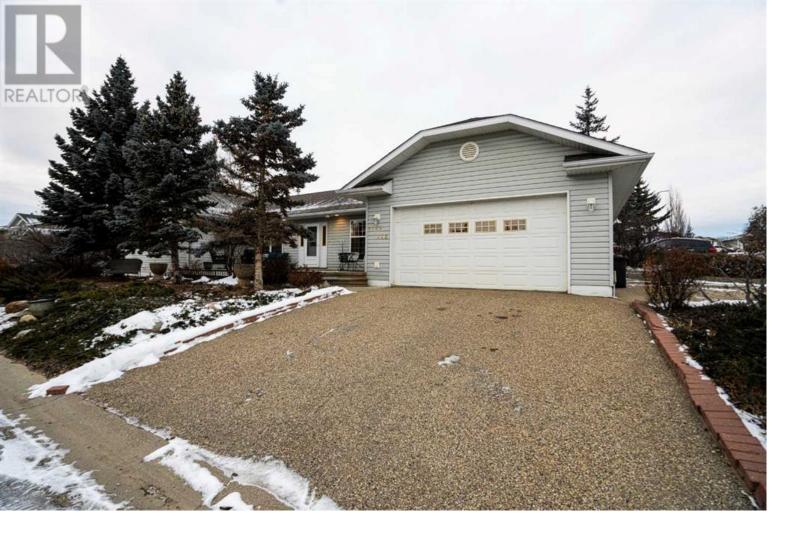

## 9129 135 Ave Peace River Alberta

This beautiful bungalow located in the desirable neighborhood of Shaftsbury estates on a spacious corner lot. If you are looking for single floor living this home is perfect for you! This 1626 square foot home has a large primary bedroom with 3 piece ensuite and large walk in closet, a additional 2 bedrooms and a 4 piece bathroom. The large kitchen, dining room and living room have a beautiful open concept design with vaulted ceilings making the space feel massive. Adding to the beautiful home you can dodge the cold northern Alberta winters with a large double car heated garage. Outside you have multiple off street parking areas with the driveway at the front of the house for the garage also on the side of the garage there is a paved driveway as well for extra vehicles, boats or RV's. If a low maintenance lawn is what your looking for with tons of curb appeal this is perfect for you. Instead of spending all you time mowing lawn, enjoy it on your big front porch enjoying the sun. Don't miss out on this beautiful home and call for a viewing today! (id:6769)