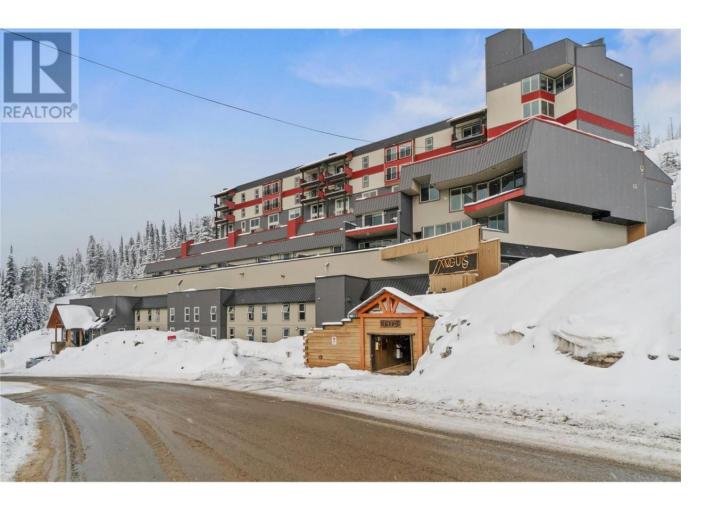

## 7470 Porcupine Road 913 Big White British Columbia

\$255,000

THE MOGULS | Studio condo located beside the Moguls Track takes you to the Perfection Run and right down to the Plaza Chair, Snow Ghost Express & Ridge Rocket Express. A short walk to the village centre where you will find the market, restaurants, coffee shops & shopping along with the gondola to Happy Valley Day Lodge. This condo provides a full micro kitchen w/33 cubic fridge; 3.3 cubic freezer; stove & oven, crisp white cabinetry & countertops. Sleeping area & space for a dining table or small sofa. Private patio & full size 4 piece bath. (id:6769)