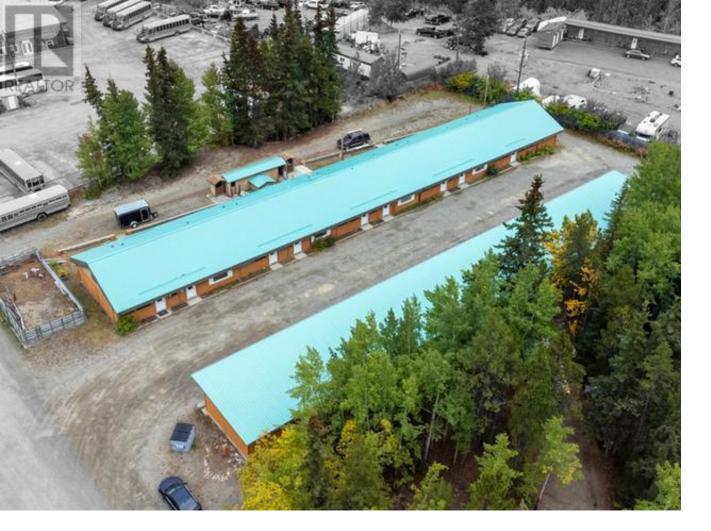

## Whitehorse Yukon \$1,350,000

Welcome to the Paddle Wheel Apartments - Prime Investment Opportunity situated on 1.63 acres just minutes from downtown. All together there are 9 units, five 2-bed units and four 1- bed units. Each unit includes its own designated carport parking as well as their own private heated storage. Newer tin roof for both the apartment and carport buildings and an upgraded water filtration system. Property and out building are sold "As Is Where Is". Don't miss out on this opportunity, call today for your own private tour. (id:6769)