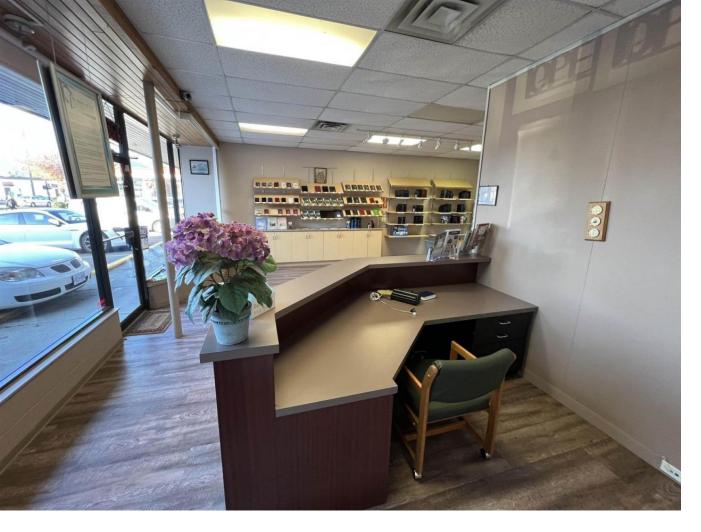

## 9136 YOUNG Road Chilliwack British Columbia

\$22

Centrally located 2005 sqft clinic/retail/office space features high ceiling, potential open concept layout, large windows for exposure and ample parking around the unit. Across from the street is one of the largest hotels "Coast Chilliwack Hotel by APA", and also right next to Chinese restaurant "Ginko" which attracts tons of foot and vehicle traffic everyday. The plaza is surrounded by lots of residential buildings and commercial developments such District 1881. Tremendous potential for establishing your future business at this location. Call today to book your private tour to this amazing space. (Unit has been vacant now) (id:6769)