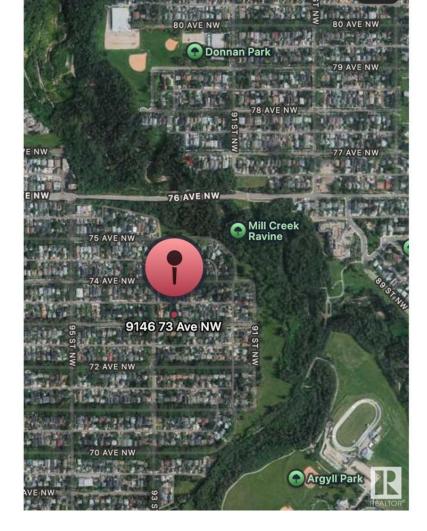

## Edmonton Alberta \$485,000

Ideally Located in the Heart of Ritchie! Just one block from Mill Creek Ravine and a short stroll to the vibrant Ritchie Market, this property offers the perfect blend of nature and urban lifestyle. Sitting on one of the larger subdividable lots in the area--50 ft x 130 ft (6,500 sq ft)--this is a rare opportunity in one of Edmonton's most desirable neighborhoods. Whether you're looking to build, hold, invest, or live, you simply can't beat this location! (id:6769)