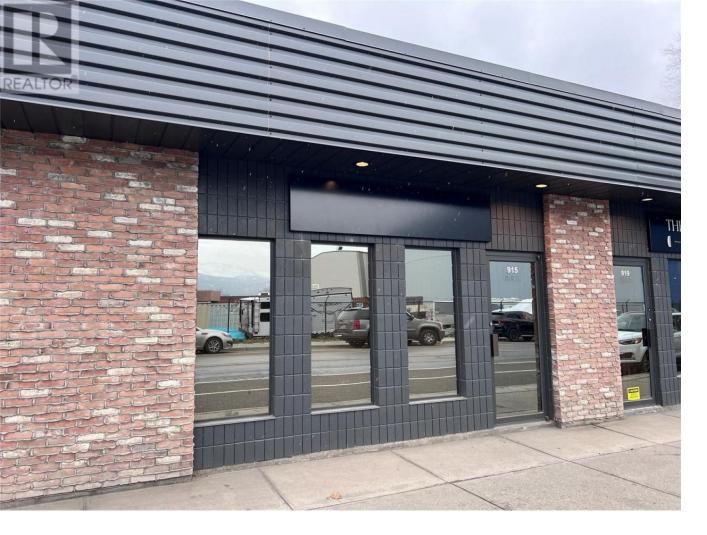

## 915 Ellis Street Kelowna British Columbia

\$25

Opportunity to lease 1,000 sf at 915 Ellis Street, a unique property found in Kelowna's vibrant ""Brewery District."" This Service Commercial style unit, zoned I2, offers an ideal canvas for a variety of businesses, from home improvement showrooms to cozy cafes and breweries. With proximity to renowned breweries like Red Bird, Jackknife Brewery, Vice and Virtue, and Kettle River Brewing Co., this location embodies the essence of Kelowna's craft culture. The property features 1,000 square feet of versatile space which includes an open meeting/retail/work space and rear area for storage w/bathroom. Unit also has a rear 10' approx. overhead door. There is also a large rear lot, fenced and shared with fellow tenants, providing ample parking and outdoor possibilities. Ready for immediate occupancy, this unit presents an exciting opportunity for forward-thinking entrepreneurs seeking a dynamic location in one of Kelowna's most vibrant and sought after neighborhoods. Don't miss your chance to join this thriving community and make your mark in the heart of Kelowna's Brewery District. (id:6769)