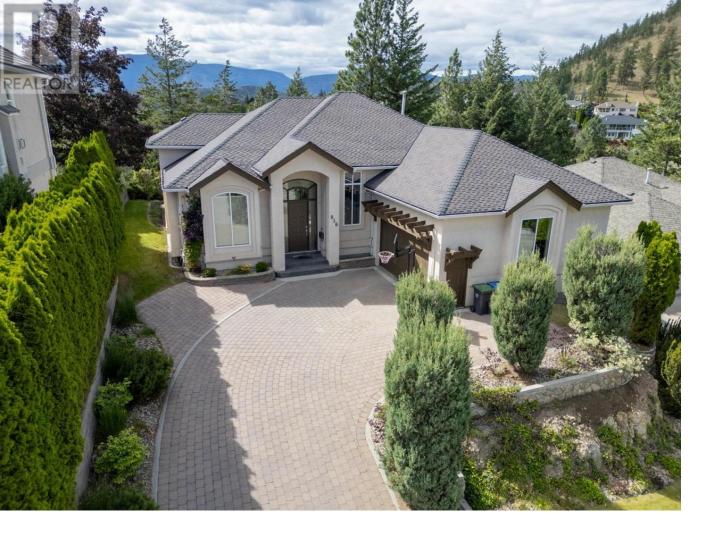

## 916 Skeena Drive Kelowna British Columbia

\$1,425,000

One of the best private enclaves on Dilworth Mountain only minutes to all the amenities you need! Pride of Ownership from the enticing curb appeal to the exceptional high quality finishing throughout this Rancher with walkout basement. Create decadent meals & entertain in the luxurious gourmet kitchen with granite countertops & Frigidaire professional stainless-steel appliances. Adjacent open-style main living area has an inviting family room and formal dining room, all with vaulted ceilings. Spacious 2 bedrooms on the main floor, including the Master bedroom and a stunning spa-inspired ensuite, all filled with abundant amounts of natural light. The lower level walkout has an additional three large bedrooms, fireplace, 9 ft ceilings, wet bar/summer kitchen area (microwave, sink, island & cabinets), rec room/home gym area and tons of storage space. Find total privacy in the meticulously maintained pool-sized backyard, surrounded by mature evergreens & cedars. Relax with great views of downtown Kelowna and a peek of the lake from your large covered deck with ceiling fan, power awning with remote & roller shades + glass railings providing an expansive feeling to the back yard. Separate covered patio off the lower level if you prefer cooler temperatures for dining outside. This home suits multiple generations and vast styles of lifestyle needs! A pleasure to host guests and nurture family and friends! (id:6769)