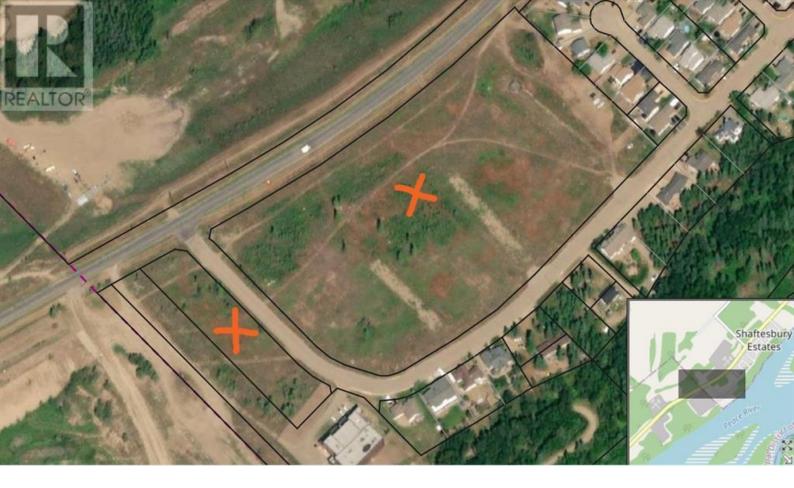

## 92 Street Peace River Alberta

\$699,000

Quick development potential exists with this 19.67 acre parcel of land located in Shaftesbury Estates. Located directly South of all of the existing homes in the neighborhood, plenty of planning and prep work has gone into this land making it the logical next choice for future residential development. Take advantage of all of the work that the current owner has done to make this next to shovel ready. The existing plans provision for 79 single family home lots but one could work with the town to create a 55+ community or townhouse style development. There is lots of potential here for someone with a vision. Call today to find out more! (id:6769)