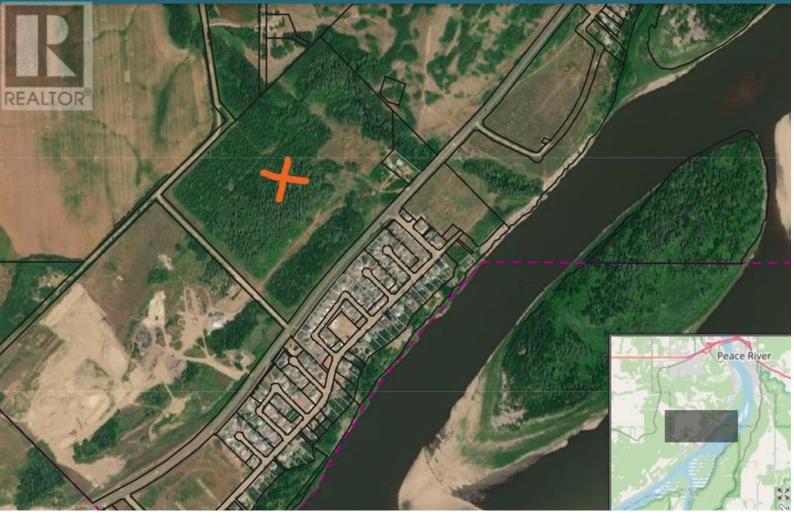

## 92 Street Peace River Alberta

Where else in Peace River can you find 76.69 acres sitting up on hill looking out towards the river? This lot offers all of that and more. Just a short drive down Shaftesbury Trail and sitting up overlooking Shaftesbury Estates, you get this wonderfully treed and private parcel of land. Adjacent the road leading to Westbrook Estates and the Westhill, you have good accessibility and easy access. The law is raw in its current state but buy this and sit on it and watch it turn into a desirable residential subdivision one day or just buy it and enjoy it all to yourself. Either way, it is a unique parcel of land that does not come on the market everyday! (id:6769)