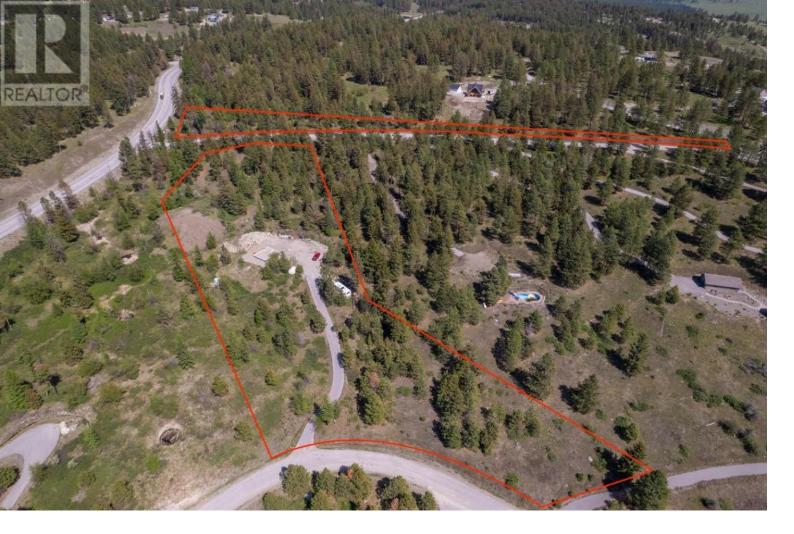

## 920 EAGLE Place Osoyoos British Columbia

\$379.000

Absolute beautiful, and almost 6 acre view lot available on beautiful mount anarchist overlooking gorgeous panoramic mountain views and the Osoyoos valley. This exceptional piece of land is already prepared and ready to be finished by the right buyer who wants their own slice of privacy and paradise. There is ample room for an RV while you finish the current plans for a potential two story cozy home. Foundation has already been built. Septic is installed. Drilled well and temp power in place. All the current home plans have been approved and additional shop/garage plans available. Showings by appointment only please. (id:6769)