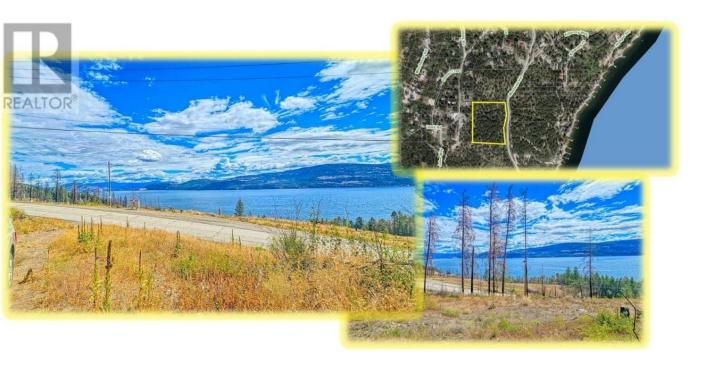

## 9200 Westside Road Vernon British Columbia

\$399,900

PANORAMIC LAKE View acreage with EASY ACCESS to Westside Road & mostly GENTLE SLOPES for easy build & able to make full use of all land. Bring all your ideas, zoning now includes a Secondary Suite up to 1076 sq ft within any home. RU2 zoning allows Winery, Cidery, Agriculture, Accessory Home, Stables, Greenhouses etc. Two previous wells marked, one shows above aquifer on GIS mapping. Just South of Killiney Beach with beautiful public beach, boat launch, community hall. Westshore Park 5 minutes North. 5 minutes drive from Fintry Provincial Park & campground. Food, drinks, groceries & entertainment at nearby La Casa Resort. Grocery Delivery available from Save-On-Foods. Burned trees removed. (id:6769)