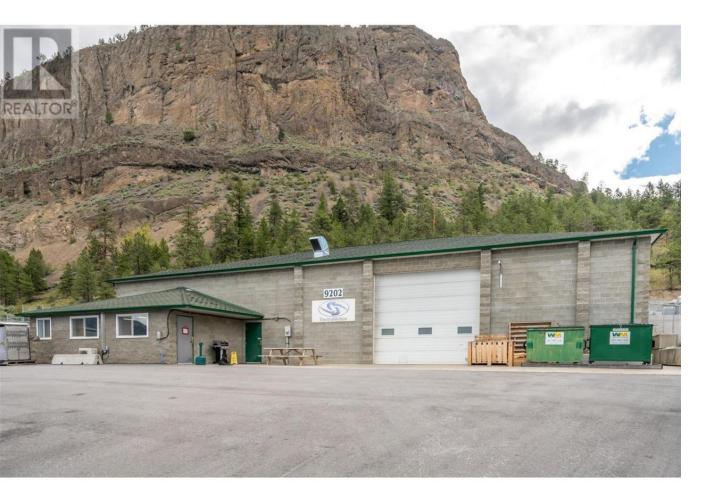

## 9202 SHALE Avenue Summerland British Columbia

\$12

Modern commercial building with exceptional features on a 1/2 acre fenced lot. This property boasts a heavyduty sliding gate, 10,000 sq. ft. parking/storage area, and 16' ceilings. Interior highlights include a meeting room/boardroom, offices, and ample washrooms. The building offers a 16'x14' overhead garage door, 3-phase power, radiant tube heat, and an exhaust system. Some office furniture is included. 6,895 sq. ft. \$12 per sq ft, per annum + triple net expenses., plus GST. Optional 21,000 sq. ft. fenced and gated storage area behind building available for an additional \$2,500 + GST per month. Ideal for a variety of businesses. Measurements taken from i-Guide. Contact the listing agent for a viewing. (id:6769)