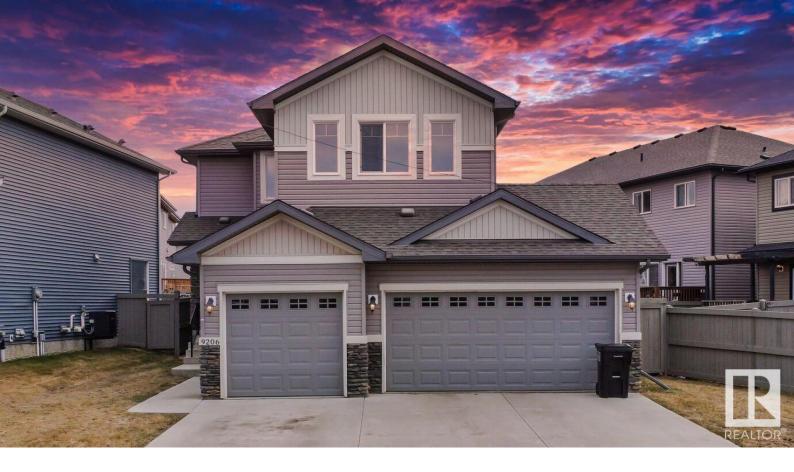

## Edmonton Alberta

\$549.900

TRIPLE GARAGE with drive through door to side yard! Nestled in the vibrant and family friendly neighbourhood of Chapelle, this lovely home comes with 3 bedrooms on the upper level plus a bonus room and a total of 2.5 bathrooms. An open concept main floor with hardwood floors and granite counter tops. A dining area that leads to the south facing yard. The kitchen boasts stainless steel appliances, an island with raised eating bar, glass tile backsplash and a corner pantry. From the triple garage there is a SEPERATE ENTRANCE which leads to the unfinished basement and is roughed in for a 2nd kitchen and laundry, perfect for future development of a secondary suite. Surrounded by quality schools, peaceful parks & easy access to public transit. (id:6769)