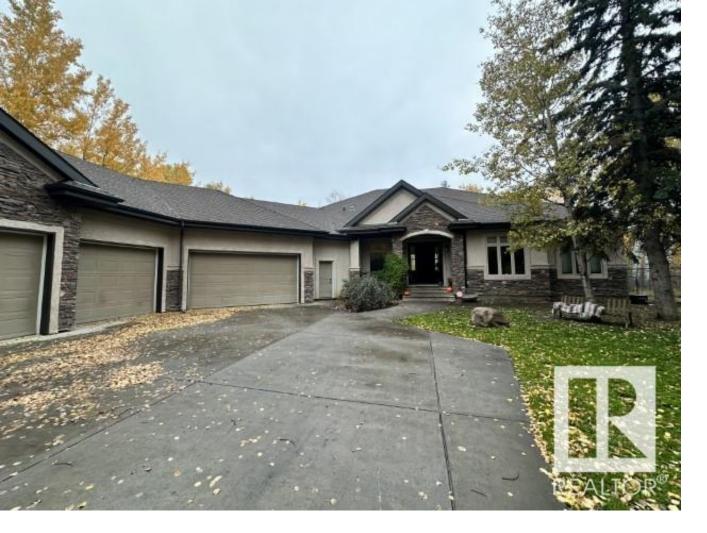

## Edmonton Alberta \$1,425,000

COUNTRY CHARM-CITY CONVENIENCE. This well treed, 1.9 ACRES property provides a rare combination of luxury & tranquility while being just minutes away from City amenities. Thoughtfully designed, this 2524 sq/ft bungalow features a fully finished walk-out basement, 5-car attached garage, & high-end finishes throughout. The custom-designed kitchen, features granite countertops, built-in appliances & a large walk-in pantry. The adjacent dining room includes a built-in hutch for extra storage. The main living area is warm & inviting, with a gas fireplace surrounded by stacked stone. 2 beds + den, including a spacious primary suite with direct access to a covered deck, complete the main floor. The lower level includes 3 additional bedrooms, 2 of which share a Jack & Jill 5pc bathroom, plus an additional full bathroom for guests. Hardwood floors adorn the entertaining space complimented by 2nd gas fireplace & wet bar, making it the perfect space for entertaining. Enhance your lifestyle in this rare opportunity! (id:6769)