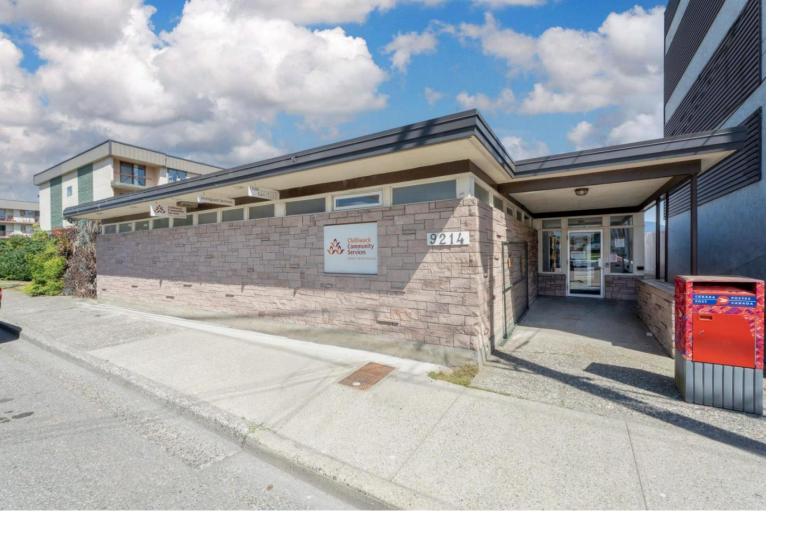

## 9214 MARY Street Chilliwack British Columbia

\$1,899,000

GREAT DAY CARE LOCATION !!!! Exceptional commercial building available for acquisition in the professional services district of Chilliwack. Impeccably maintained, this property boasts a single tenant arrangement, ensuring consistent and reliable cash flow. Boastingt 200 amp service, the building is equipped with modern air conditioning for optimal comfort. Strategically situated mere minutes away from the Chilliwack Hospital, it offers convenience for medical professionals. The property offers generous parking capacity of 15 spaces. Enjoy the added advantage of seamless accessibility to a myriad of amenities within walking distance. A truly remarkable investment opportunity!! (id:6769)