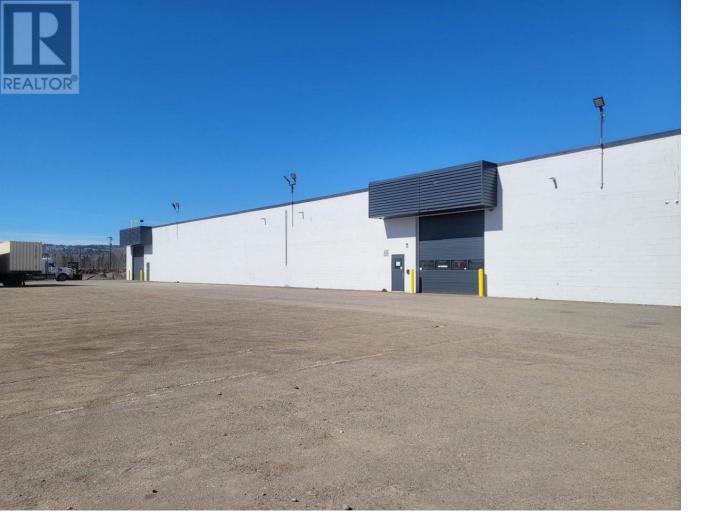

## 922 GREAT Street Prince George British Columbia

Approx 10,000 sq ft light Industrial space available in this 32,800 sq ft building on 4.2 acres located on Great St. Excellent highway exposure, excellent access. Fenced compound, office space up front. Lots of parking. Various configurations and options. \* PREC - Personal Real Estate Corporation (id:6769)