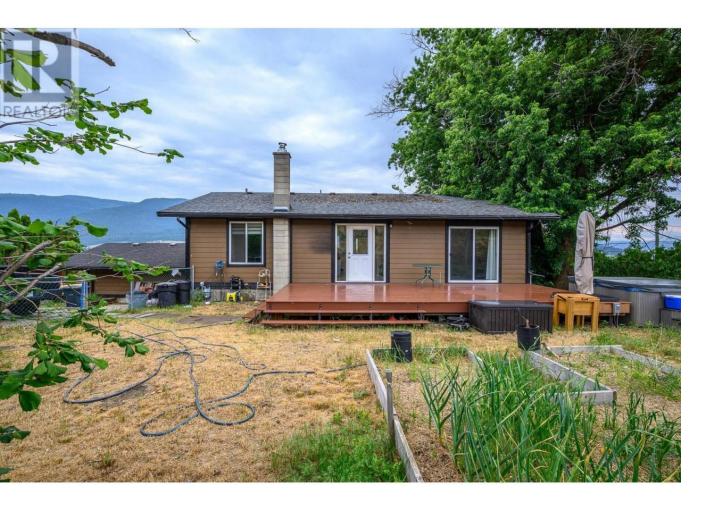

## 9221 6 Highway Coldstream British Columbia

Nice home on .37 aces in the Coldstream. 2 bedrooms, 1 bathroom up. 1 bedroom (potential for a 2nd), 1 bathroom down. The walkout basement has a separate entrance and would be easy to suite. There is a bonus room downstairs that could be reconfigured into a 2nd downstairs bedroom. Lots of recent updates: almost all windows replaced in 2021. New furnace and A/C in 2022. Roof approx 2018. Outside you have a large 2-tiered private backyard - the top tier is fenced and could be home for a few goats and chickens and ducks or... There is a garage/shop that has power. ALR land behind the property. ALR land in front of the property. Country living just a couple minutes from town. Not a rental, so quick possession. (id:6769)