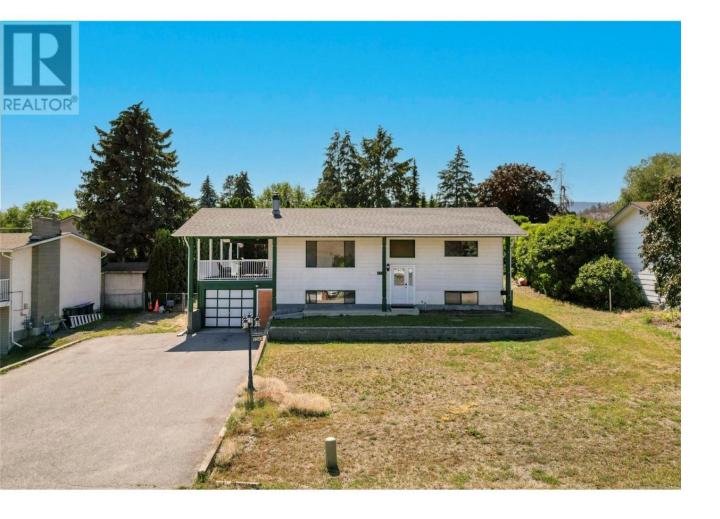

## 9242 MOUNTVIEW Road Lake Country British Columbia

\$849,900

Welcome to 9242 Mountview Road, a versatile family home featuring a 2 bedroom suite, ideal for multigenerational living or generating rental income. The main kitchen, equipped with new appliances, is ready for your ideas and customization, offering a great opportunity to design your dream culinary space. Step outside to a large backyard with a huge covered deck, perfect for entertaining or enjoying quiet evenings outdoors. With plenty of parking for your RV, boat, or other recreational vehicles, plus additional space for your other toys, this property caters to all your needs. Conveniently located near bus routes and shopping amenities, this home combines comfort and accessibility. Situated in the beautiful Lake Country, it's close to multiple lakes, shopping, golfing, the university, and the airport. Don't miss the opportunity to make this property your new home sweet home. (id:6769)