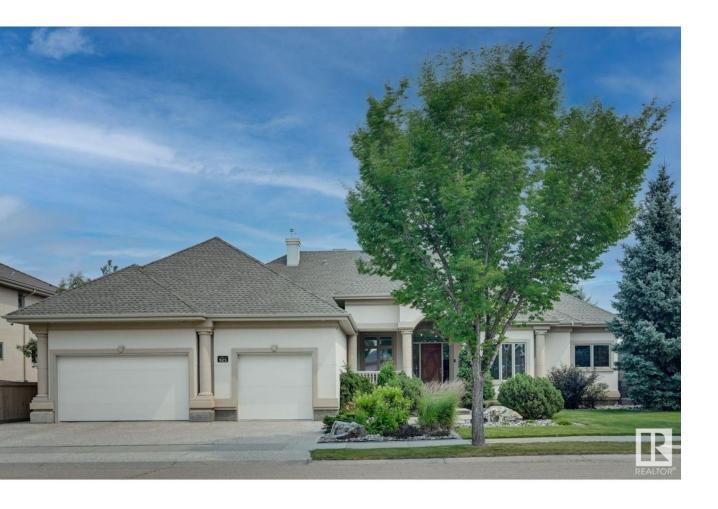

## Edmonton Alberta

\$1,898,000

Unique. Elegant. Exquisite. Absolutely stunning Executive Custom bungalow backing to a spectacular treed RAVINE. Beautifully appointed, perfect for entertaining, this 3000 sf home features oversized spaces, floor to ceiling windows bringing the outdoors into the home w/streams of natural light. A view of the Ravine from virtually every room. Elegant limestone flooring exudes luxury & large wall spaces lend itself to a Gallery setting for your artwork. Huge Formal dining rm adjacent to the Great rm w/a 3 sided fireplace adding intimacy for large gatherings. The Chefs kitchen overlooking the nook & family rm boasts Miele & Sub-Zero appliances. The primary suite is your tranquil retreat w/HIS & HER ensuites w/a walkthru closet satisfying the most ardent shopper. 2nd bedrm, den & laundry on the main level. F/Fin lower level- 2 huge bedrms, gym & theatre & games area w/a wetbar. Outdoor entertaining is the next level, w/a view of the manicured yard & Whitemud Creek Ravine. O/S Triple garage (id:6769)