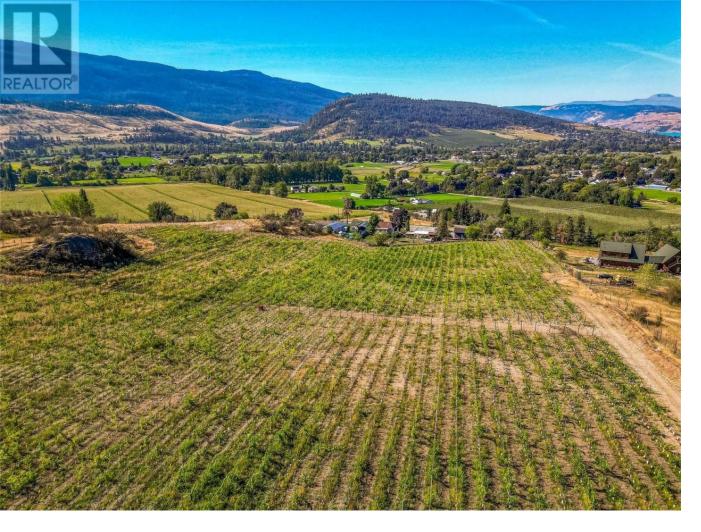

## 9269 Highway 6 Other Coldstream British Columbia

Welcome to 9269 Highway 6, Cold Stream, Vernon, BC. Prime location in the Cold Stream neighborhood with easy access to local amenities. Expansive views stretching across the picturesque landscape, offering a serene and peaceful setting. This property is a unique blend of rural charm and natural beauty. This farm has a total of 9 acres planted with premium grape varieties (5 acres of Pinot Noir & 4 acres of Pinot Gris), established two years ago. Ample room to build your dream home, winery, or additional structures while enjoying the privacy and space this acreage provides. Application & approved septic tank to build your dream home already completed and ready to go! A home plan & architect drawings for a suitable home plan also available to view. Also included is a 53 foot equipment/storage trailer with a side door, bought in 2022. Suitable for agricultural enthusiasts or investors looking to capitalize on farmland. Whether you are a seasoned vineyard operator or looking to start your journey in winemaking, this property offers endless possibilities. (Adjacent Property 9371 Highway 6, could also be purchased - 2.47 acres with home) (id:6769)