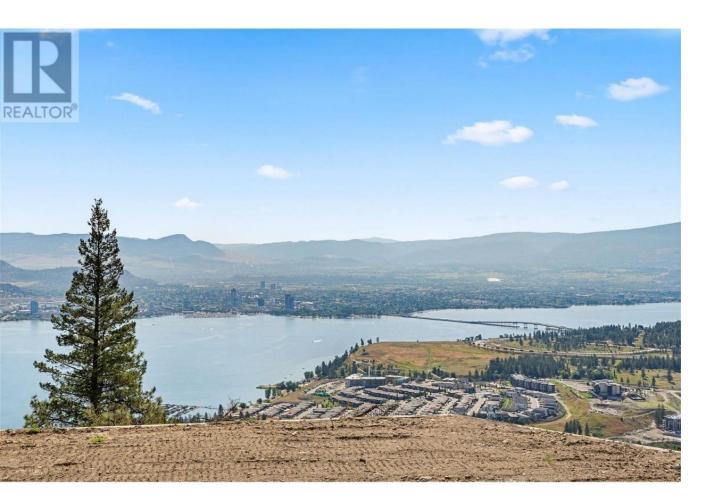

## 929 Guest Road West Kelowna British Columbia

Kelowna and a short walk to Rose Valley Elementary School & Rose Valley Park. (id:6769)

An unparalleled package of views, size, and privacy on this almost 1/2 acre lot. This is your opportunity to build a one-of-a-kind showpiece of a home with lake views spanning more than 180 degrees. The lot's position on the street and the build site orientation allows for maximum privacy from your neighbours and the street. This spectacular lot is located on a quiet cul-de-sac in desirable West Kelowna Estates, 10 minutes from downtown