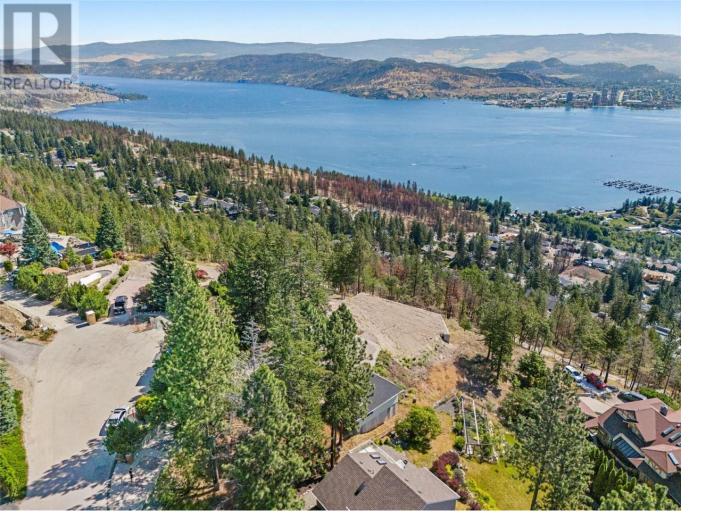

## 929 Guest Road West Kelowna British Columbia

\$899,000

An unparalleled package of views, size, and privacy on this almost 1/2 acre lot. This is your opportunity to build a one-of-a-kind showpiece of a home with lake views spanning more than 180 degrees. The lot's position on the street and the build site orientation allows for maximum privacy from your neighbours and the street. This spectacular lot is located on a quiet cul-de-sac in desirable West Kelowna Estates, 10 minutes from downtown Kelowna and a short walk to Rose Valley Elementary School & Rose Valley Park. (id:6769)