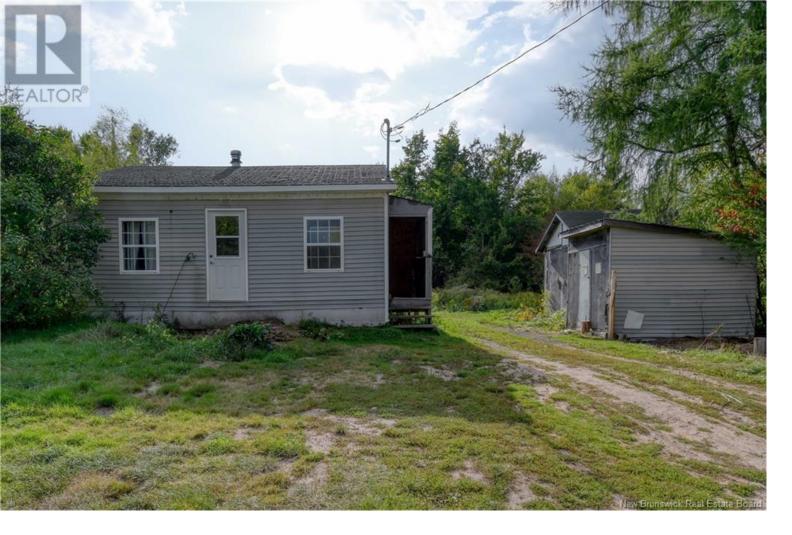

## Kent Junction New Brunswick

\$125,000

WELCOME TO 9306 ROUTE 126 - KENT JUNCTION - SHORT DRIVE PAST HARCOURT POST OFFICE - HUNTING CAMP WITH APPROX 63 ACRES - AS PER SERVICE NB. THERE IS A POND ON THE PROPERTY. APPROX 40 MINUTES NORTH OF CASINO NB AND MAGNETIC HILL. OPEN CONCEPT LIVING ROOM WITH WOOD STOVE, KITCHEN, 1 BEDROOM, 2ND BEDROOM WAS RENOVATED FOR LAUNDRY... AND BATHROOM CAN BE INSTALLED. HARDWOOD FLOORS. 2 LARGE STORAGE SHEDS. GARDEN AREA. HUGE POTENTIAL. REQUIRES A PROPER SEPTIC SYSTEM. NATURE LOVERS RETREAT. SHORT DRIVE TO HARCOURT & ROGERSVILLE. STARLINK INTERNET, WELL & ELECTRICITY. DRIVEWAY IS OFF RTE 126 /ACROSS THE RAIL ROAD TRACTS TO THE CAMP. CALL TO VIEW. PLEASE NOTE: 2 PAN# 02466074 AND 02465696. 2 PID# 25082611 & 25082249 PROPERTY BEING SOLD - AS IS, WHERE IS. THERE ARE NO WARRANTIES OR GUARANTEES. (id:6769)