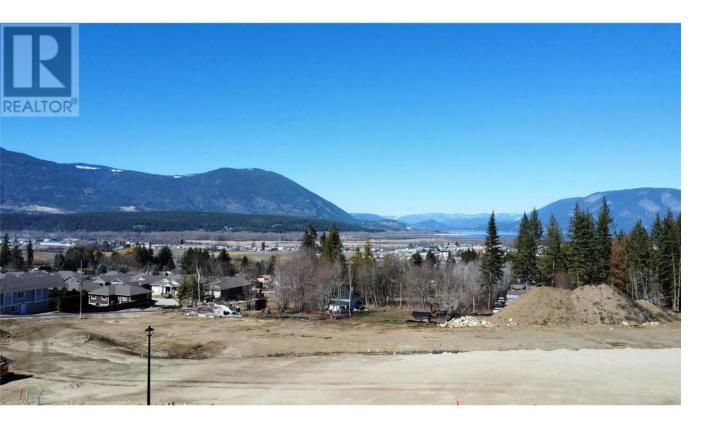

## 931 25 Avenue Salmon Arm British Columbia

\$319,900

Welcome to Woodland Heights, the premier neighbourhood nestled just off Foothill Rd in beautiful Salmon Arm. These freehold lots provide the perfect canvas for crafting your dream home, with zoning options allowing for suites to maximize flexibility and value. Imagine waking up to panoramic views of Shuswap Lake and the majestic mountain ranges, with the tranquility of Mount Ida as your backyard. With convenient access to two malls and Blackburn Park within walking distance, enjoy the best of urban amenities while still being surrounded by nature. As an added bonus, Woodland Heights is adjacent to dedicated city green space, offering endless opportunities for outdoor adventures and exploration. With Salmon Arm's abundant recreation opportunities including boating on Shuswap Lake, hiking in the nearby mountain ranges, and visiting local wineries—all while being just about an hour away from Kelowna's international airport—investing in the Shuswap isn't just about buying a home; it's about buying into a lifestyle. Take advantage of our preferred builders or bring your own with approval, and start living the life you've always dreamed of in Woodland Heights. Don't miss out on this opportunity to experience the perfect blend of convenience, luxury, and natural beauty - schedule your viewing today! (id:6769)