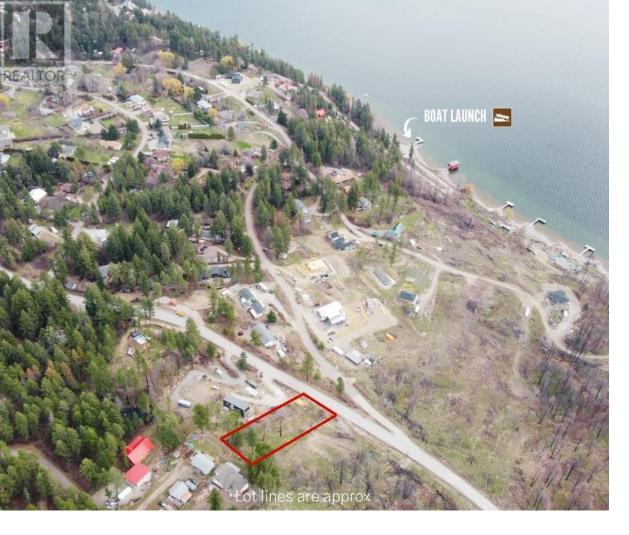

## 9324 Westside Road Vernon British Columbia

\$189,500

Step right up to your dream home destination! Nestled in the charming community of Killiney Beach, this gem offers more than just lake views, it's a slice of paradise waiting for you to make it your own. Picture yourself waking up to the gentle glow of the sunrise, and ending your day basking in the warm hues of a stunning Okanagan sunset. This lot faces southeast, soaking up the sun's rays throughout the day, ensuring you enjoy every moment in this beautiful property. This property is strategically situated to ensure that nothing will ever obstruct your view. Behold the breathtaking views that stretch for miles. Year-round excitement awaits whether you're into ATV rides, snowmobile escapades, hiking, fishing, or simply enjoying a scenic dog walk, this community has it all. Fintry Provincial Park and La Casa Resort are a mere 10-minute drive south. This 0.51 acre lot, poised majestically above the water, is ready and waiting for your vision to unfold. Imagine waking up to panoramic views of Okanagan Lake and the surrounding mountains. Conveniently located a short 40-minute drive from both Vernon and Kelowna, this extraordinary opportunity allows you to build your dream home with stunning lake views as your backdrop. Whether you're seeking a serene vacation retreat or a permanent haven away from the hustle and bustle, this property has it all. Bring along your favourite builder and let your imagination run wild—this land is primed and ready to make your dreams a reality. (id:6769)