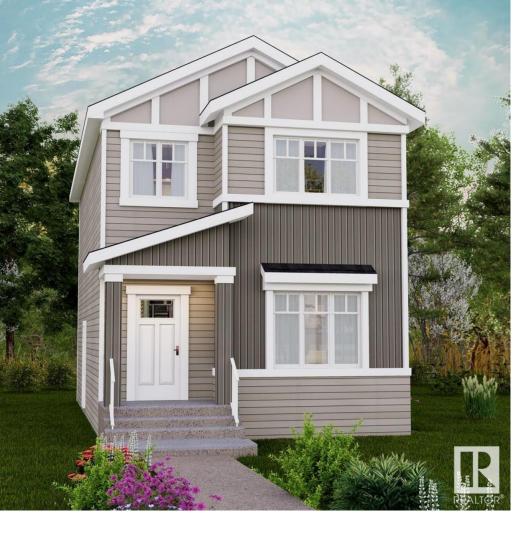

## Edmonton Alberta

\$469,900

Discover Rosewood at Secord. A community defined by a walkable lifestyle with easy access to convenient shopping, trails, schools, parks and playgrounds. This 'Dover-Z' single family home offers the perfect blend of comfort and style. Spanning approx. 1610 SQFT this home offers a thoughtfully designed layout and modern features with a SIDE ENTRANCE. As you step inside, you'll be greeted by an inviting open concept main floor that seamlessly integrates the living, dining, and kitchen areas + a den. Abundant natural light flowing through large windows highlights the elegant laminate and vinyl flooring, creating a warm atmosphere for daily living and entertaining. Upstairs, you'll find a bonus room & 3 spacious bedrooms that provide comfortable retreats for the entire family. The primary bedroom is a true oasis, complete with a 4 pc ensuite bathroom for added convenience. \*\*PLEASE NOTE\*\* PICTURES ARE OF SIMILAR HOME; ACTUAL HOME, PLANS, FIXTURES, AND FINISHES MAY VARY AND ARE SUBJECT TO CHANGE WITHOUT NOTICE. (id:6769)