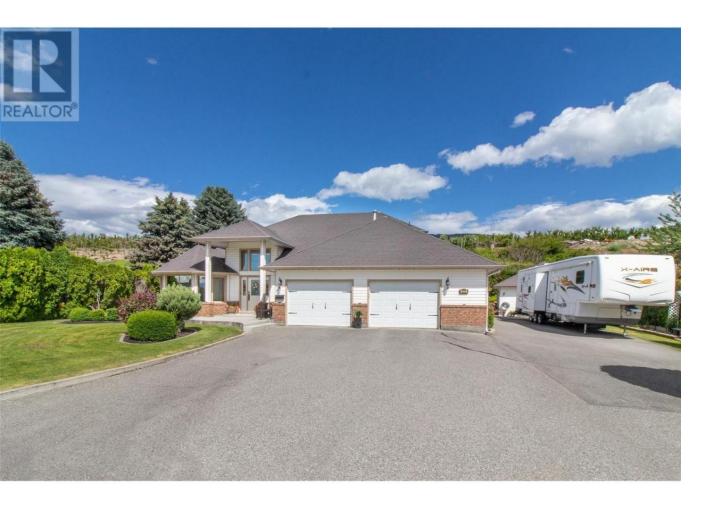

## 935 Sutcliffe Court Kelowna British Columbia \$1,189,000

Sprawling executive home! 1 level living plus 2 additional bedrooms on second level; 2 ½ baths; well-organized thought-out plan with master bedroom on main with second bedroom or den; formal living and dining room; large kitchen; adjacent oversized family room; beautifully landscaped private lot; oversized attached garage; plus large detached workshop garage; huge amount of RV parking; room for all your vehicles and toys; area of fine homes all located on a quiet no thru street. (id:6769)