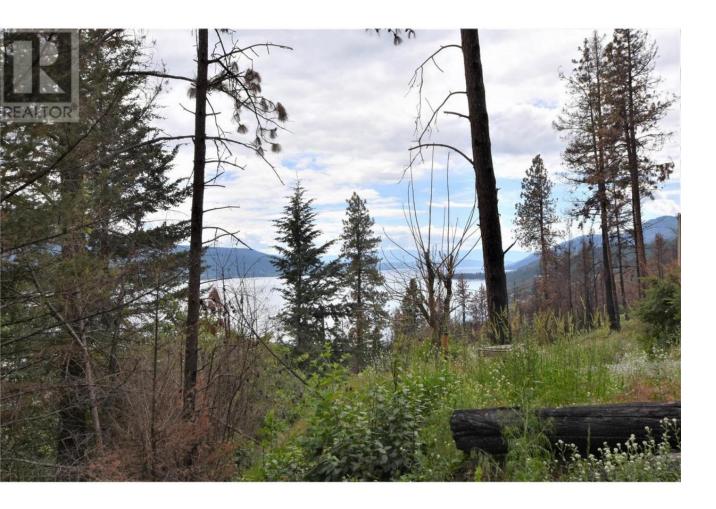

## 9354 Westside Road Kelowna British Columbia

\$1/9,900

Are you looking for a Lakeview lot to build your dream home. Come check out this wonderful 0.51 acre lot in Killiney Beach a great neighbourhood with nature abound. This lot offers stunning views of the mountains and Okanagan Lake. This perfect parcel of land is east facing so you get the morning sun and you can also use your deck on those hot afternoons! The lot measures 100 feet wide and 225 feet deep. Just a short few minutes' drive away is Killiney Beach Park offering a public beach, boat launch and a dock. An ideal spot for those looking to ""get away from it all"" but not too far (only 30 minutes to Vernon). (id:6769)