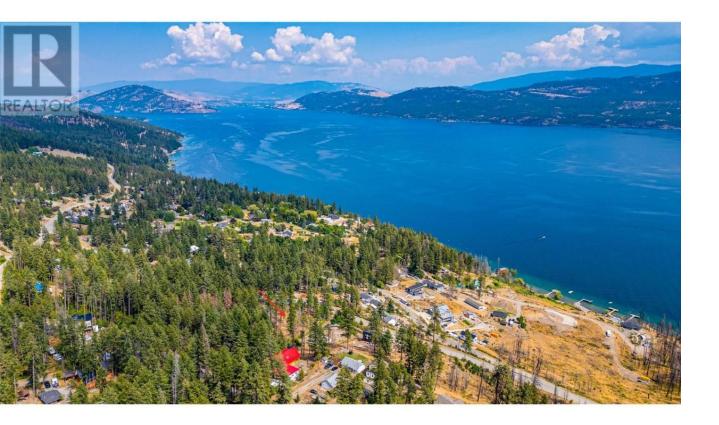

## 9354 Westside Road Vernon British Columbia

Lakeview Lot in Killiney Beach - Your Dream Home Awaits! Looking for the perfect location to build your dream home? This stunning 0.51-acre lot in the highly sought-after Killiney Beach neighbourhood offers a fantastic opportunity! Nestled amidst nature, this property boasts breathtaking views of the majestic mountains and sparkling Okanagan Lake. Key Features: East-facing for morning sun and shade in the afternoon - perfect for outdoor living on your future deck! Lot dimensions: 100 feet wide by 225 feet deep. Zoned RU5: Ideal for building a single-family home, with options for a bed and breakfast, home-based business, or even daycare centres. Just minutes away from Killiney Beach Park, which features a public beach, boat launch, and dock - perfect for outdoor enthusiasts. Only 30 minutes from Vernon, so you can enjoy peaceful living while being close to town amenities. This lot offers a rare chance to escape to nature while still being conveniently close to everything you need. Don't miss out on this exceptional opportunity to build your dream home in one of the Okanagan's desirable locations! (id:6769)