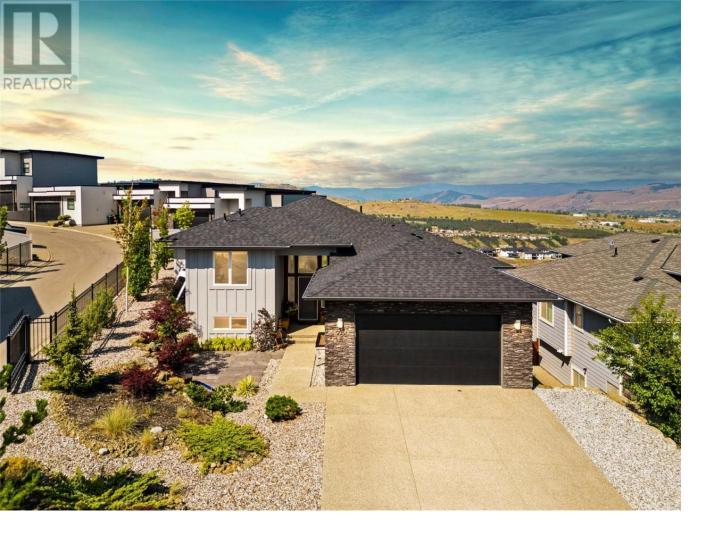

## 936 Mt Ida Drive Vernon British Columbia

Experience unparalleled living atop Middleton Mountain in this exquisite custom-built, four-level split home. Offering breathtaking city, valley, and mountain views, you'll be captivated by stunning sunsets and the everchanging seasons. The front patio, surrounded by immaculate landscaping, is a perfect retreat for morning coffee or connecting with neighbors. Step inside to be greeted by soaring 13-foot ceilings, expansive windows, and sleek modern finishes that create an immediate wow factor. This home boasts 5 spacious bedrooms and 4 luxurious bathrooms, including a remarkable primary suite with corner windows that showcase the views, a lavish 5-piece ensuite, and a walk-in closet. Meticulously maintained and featuring top-of-the-line amenities, this home is equipped with a 5-burner gas range, solid surface countertops, tongue & groove wood soffits on the covered upper deck, air conditioning, and hot water on demand. Beyond the impeccable interior, the location is unbeatable. You'll be within walking distance of Middleton Mountain Park and its trail systems. Enjoy easy access to Kalamalka Beach, perfect for swimming or paddle boarding, and Kal Park for hiking and exploring. The Vernon Golf & Country Club is nearby for golf enthusiasts, and the Okanagan Rail Trail offers scenic routes for hiking and biking. This dream home offers luxury meets convenience and nature's beauty all at your doorstep! (id:6769)