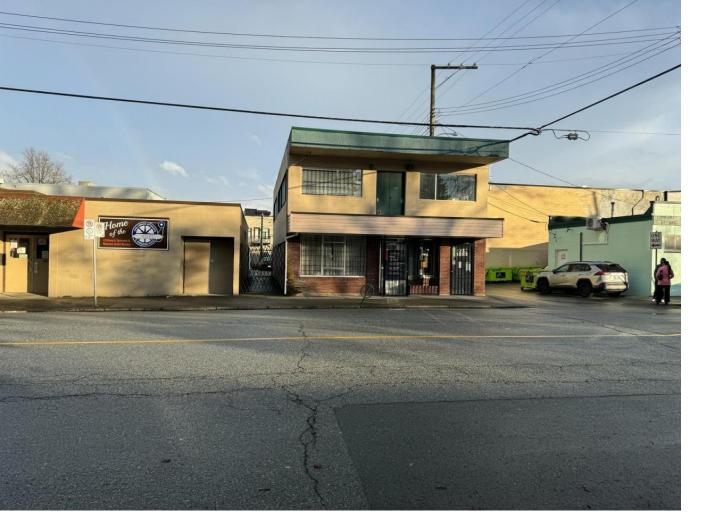

## 9380 COLLEGE Street Chilliwack British Columbia

\$15

Rare opportunity to acquire retail space in Chilliwack downtown. Ideally situated in the heart of Chilliwack. Superb accessibility, exposure, and visibility. Unit is ground floor street facing and surrounded by major retail stores. Good exposure to abundant pedestrian and vehicle traffic and right in the heart of downtown providing easy access with ample street parking. C3 zoning allows for almost any commercial operation such as vape store, restaurant, medical clinic and many more. Easy to view and available immediately. (id:6769)