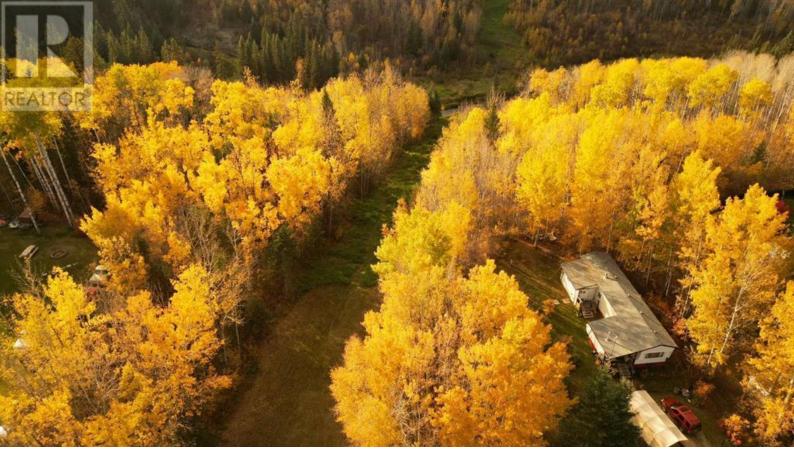

## 94 Westwind Mobile Home Park Athabasca Alberta \$59,000

Undoubtedly, this lot stands out as one of the most desirable within the Westwind Mobile Home Park. It offers a sense of seclusion from neighboring properties, thanks to the presence of mature trees and other appealing features. These 1/2 acre lots in Westwind Mobile Home Park benefit from the convenience of town water, garbage disposal, and sewer, providing you with an acreage-like lifestyle without the associated maintenance hassles. Presently, there is an older mobile home (SOLD AS IS WHERE IS) situated on this property, dating back to the late 1960s. Remarkably, with the original appliances, lending a charming vintage feel to the space. While the mobile home is well-maintained and entirely livable, it's important to note that its age, the absence of CSA verification, and a few other particulars preclude it from receiving financing approval or insurability. It is not part of the value of the property. However, the silver lining lies in the potential of this lot. It presents you with the opportunity to bring your own brand-new manufactured home onto the property. Alternatively, you can choose to reside in the existing mobile home while your custom home is being ordered and prepared. As you can see, there are a few options available with this listing. If your preference leans towards acreage living with minimal maintenance, this lot is a compelling option that deserves your consideration! (d:6769)