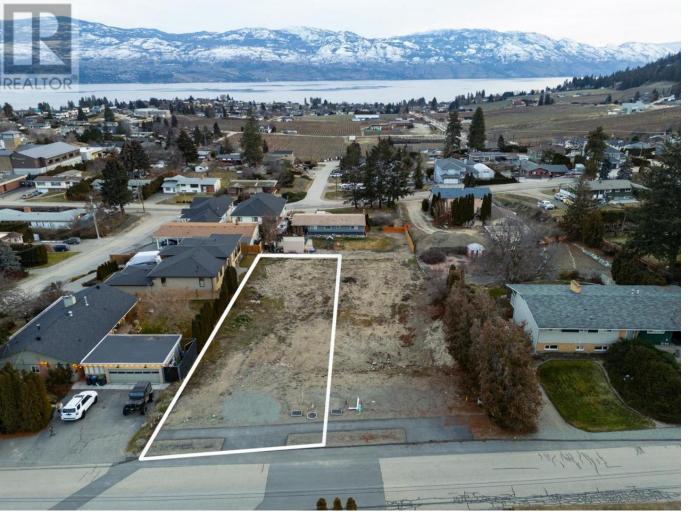

## 940 Skyline Road West Kelowna British Columbia

Welcome to 940 Skyline Road, a spacious 0.23-acre walk-out lot offering endless potential for your dream home. Whether you're envisioning a pool or a large family-friendly backyard, this lot has room for it all. Situated in one of West Kelowna's most sought-after neighborhoods, you'll enjoy proximity to local amenities, including Nesters grocery store, coffee shop, brewery, liquor store, pizza spot and all other shops in Lakeview Village Market--all just a short stroll away. Take advantage of being close to the West Kelowna Wine Trail, where you can easily bike or walk to renowned wineries and exceptional restaurants. Additionally, just a quick drive to Shelter Bay Marina, West Kelowna Yacht Club or Gellatly boat launch, where you'll have access to all the recreational activities the area offers. There are no building timelines, and you're free to choose your own builder. The lot is perfect for a rancher walk-out home that can take full advantage of breathtaking lake views. This is truly one of the best lots in a highly desirable part of West Kelowna. Don't miss your chance to own it! GST applicable. (id:6769)