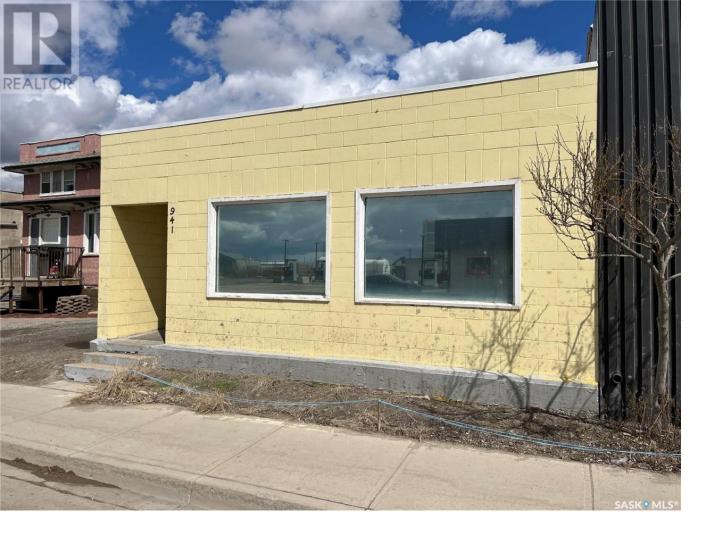

## Regina Saskatchewan

Great investment property or ideal for small business located on high volume traffic area. 2030 sq. ft. concrete block building, 600 sq. ft office space and 1430 sq. ft. of warehouse space. Overhead unit heater in shop not operational, separate heating and air conditioning for office. New O.H. door (12x8) with electric opener. Two bathrooms, additional on site parking. 100 amp service. Seller will entertain a 5 year lease as an option. (id:6769)