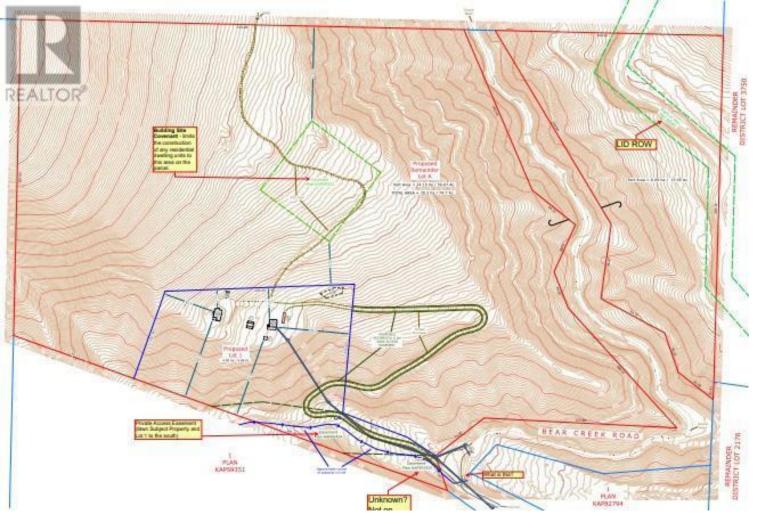

## 944 Bear Creek Road West Kelowna British Columbia

\$999,900

Incredible 75 acre parcel of bare land located just 15 minutes downtown Kelowna. Acreages of this size are rare to come by and the proximity to city amenities is unbelievably scarce. The acreage spans Bear Creek and there's easement access to the reservoir. At the top of the property there's a large level build site with incredible mountain views. Space, privacy, nature, serenity ... this will be a dream estate property. (id:6769)