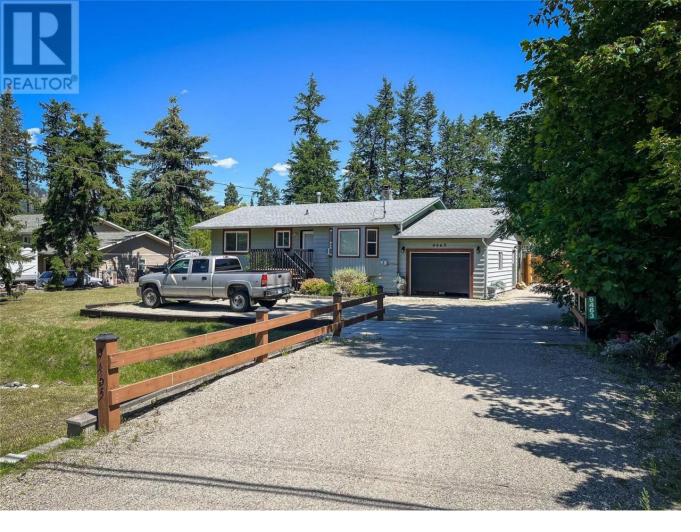

## 9465 Angus Drive Coldstream British Columbia

\$699 000

Nestled in the Lavington community, lies a 4 Bed, 2.5 Bath home that exudes elegance and charm. With a quaint bridge leading you to your dream home, prepare to be captivated by the impressive layout. Upon entering, a generously sized open-plan living area greets you, providing a smooth and seamless transition to your dining space and kitchen. The main level showcases a generously sized primary bedroom complete with a 2 piece ensuite, as well as an additional bedroom just across the hall. With its sleek hardwood and tile floors, modern accents, and a bright newer kitchen featuring stainless steel appliances. The living room is spacious and cozy, boasting a charming fireplace perfect for unwinding after a long day. Venturing downstairs, you'll find a separate entrance to the basement, complete with a rec room featuring a wood-burning stove, two more bedrooms with a 3 piece bath, and a laundry room with an adjoining wine/cold storage room. The backyard is exquisite, featuring a brand-new 16.5' x 21' timber-framed covered deck with FlexStone floors and stylish LED lighting. Step out onto the flat, idyllic park-like yard and admire the cherry, apple, and plum trees, as well as ample space for stocking your wood. There's plenty of room for your toys, including a single garage and RV parking. Situated in a family oriented neighborhood with proximity to the school and rec center, this home is the perfect place for you and your loved ones to settle down and grow. (id:6769)