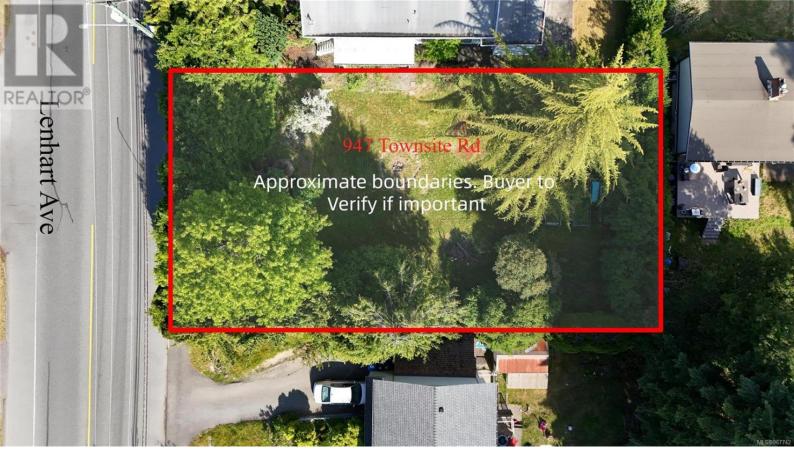

## 947 Townsite Road Nanaimo British Columbia \$369,000

Flat, treed lot at 947 Townsite Rd, ready for your development ideas. Ideal for a developer or builder, this central location is within walking distance to Bowen Park and a 3-minute drive to Harbour Walkway. Close to amenities and grocery stores, including a 4-minute drive to Country Grocer. No property line markers on-site; buyer to verify boundaries. Neighboring property at 489 Lenhart Ave is also listed for sale on MLS 967738. A perfect opportunity for future development. Measurements are approximate and should be verified if deemed important. (id:6769)