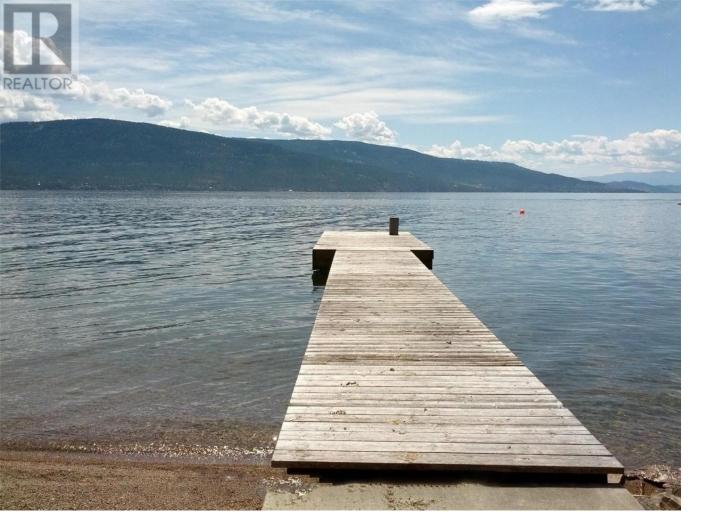

## 9475 Kilkenny Place Vernon British Columbia \$549,900

Discover the epitome of lakeside living with this one-of-a-kind lakeshore lot on the stunning Okanagan Lake. Nestled near Killiney Beach Park, this vacant lot presents a prime opportunity to craft your dream retreat amidst breathtaking natural beauty. With its unique ""broadleaf woodland"" vegetation & towering spruce trees, this parcel of land offers an idyllic setting for creating a lakeside retreat like no other. Situated on approximately 0.76 acres of pristine land, this lakeshore gem boasts a generous lot size measuring 100' x 329.63' x 105' x 330.15'. With 105 feet of prime beach frontage, it offers the most picturesque shoreline among neighboring properties, perfect for enjoying the beauty of the lake & surrounding valley. The property comes with existing structures, including a 65' licensed dock ideal for your boating needs, as well as a convenient outhouse. Indulge in the joy of lake life with unparalleled vistas of Lake Okanagan. The possibilities are endless with this blank canvas. Envision your dream home nestled amidst the splendor of Okanagan Lake. Don't miss this rare opportunity to claim your piece of lakeside paradise. Contact us today to seize this extraordinary offering & make your lakeside dreams a reality! (id:6769)