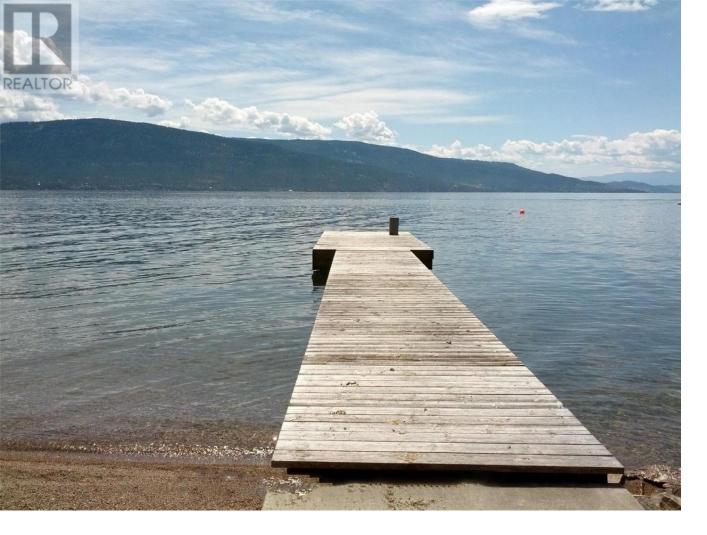

## 9475 Kilkenny Place Vernon British Columbia

Discover the epitome of lakeside living with this one-of-a-kind lakeshore lot on the stunning Okanagan Lake. Nestled near Killiney Beach Park, this vacant lot presents a prime opportunity to craft your dream retreat amidst breathtaking natural beauty. With its unique ""broadleaf woodland"" vegetation & towering spruce trees, this parcel of land offers an idyllic setting for creating a lakeside retreat like no other. Situated on approximately 0.76 acres of pristine land, this lakeshore gem boasts a generous lot size measuring 100' x 329.63' x 105' x 330.15'. With 105 feet of prime beach frontage, it offers the most picturesque shoreline among neighbouring properties, perfect for enjoying the beauty of the lake& surrounding valley. The property comes with existing structures, including a 65 foot licensed dock ideal for your boating needs, as well as a convenient outhouse. Access is effortless, whether by road from the top of the lot or through a gate at the end of the Beach Park. Indulge in the joy of lake life with unparalleled vistas of Lake Okanagan. The possibilities are endless with this blank canvas. Consider the ease of access and envision your dream home nestled amidst the splendor of Okanagan Lake. Don't miss this rare opportunity to claim your piece of lakeside paradise. Contact us today to seize this extraordinary offering & make your lakeside dreams a reality! (id:6769)