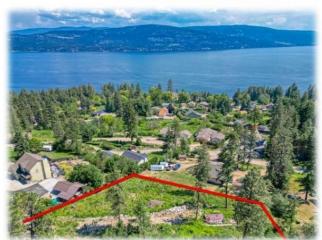

## 9475 Westside Road Vernon British Columbia

\$299.000

PANORAMIC LAKE Views from this GENTLY SLOPED 0.68 acre lot in Beautiful, Rural Killiney Beach. Easy direct access from Westside Road directly opposite SCHOOL BUS stop. Ideal for your Family Home with a walk out basement & lots of Useable Garden Space. New zoning rules will allow ADDITIONAL RENTAL UNIT within or adjacent to primary residence. Loads of space for your Garage or Workshop. No deadline to start build. Municipal Water system. High Speed internet. Enjoy all the benefits of a semi-rural life with many nearby Boat launches, beaches, Fintry Provincial Park & Campground, Westshore community park, local access to ATV & hiking trails. (id:6769)