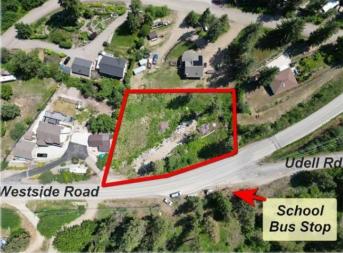

## 9475 Westside Road Vernon British Columbia

\$299.000

PANORAMIC LAKE Views from this GENTLY SLOPED 0.68 acre lot in Beautiful, Rural Killiney Beach. Easy direct access from Westside Road directly opposite SCHOOL BUS stop. Ideal for your Family Home with a walk out basement & lots of Useable Garden Space. New zoning rules will allow ADDITIONAL RENTAL UNIT within or adjacent to primary residence. Loads of space for your Garage or Workshop. No deadline to start build. Municipal Water system. High Speed internet. Enjoy all the benefits of a semi-rural life with many nearby Boat launches, beaches, Fintry Provincial Park & Campground, Westshore community park, local access to ATV & hiking trails. (id:6769)