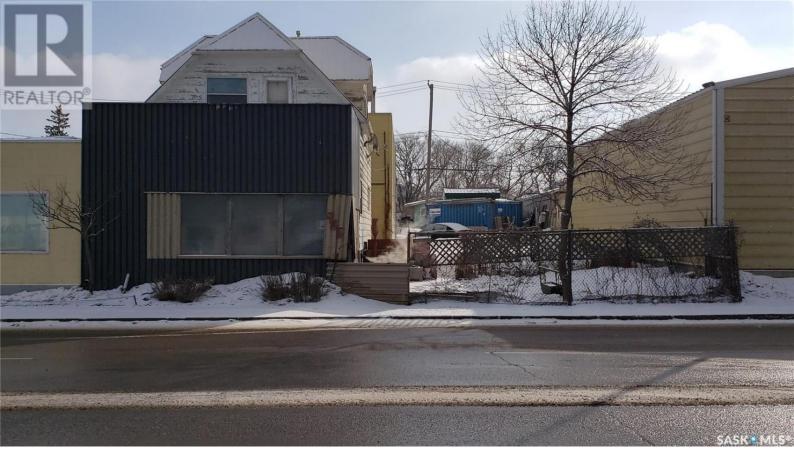

## Regina Saskatchewan

VACANT LOT IN A GREAT AREA THAT IS REDEVELOPING. MUST BE SOLD IN CONJUNCTION WITH ADJACENT LISTING OF 945 WINNIPEG ST. ADJACENT PROPERTY IS 25 FOOT FRONTAGE AS WELL AND TOGETHER CAN PRESENT A REDEVELOPEMENT OPPORTUNITY IF DESIRED OR CAN BE USED WITH SHOP AND RESIDENCE ON 945 WHICH HAS SOME INCOME. CONTACT SELLER'S AGENT FOR DETAILS. (id:6769)