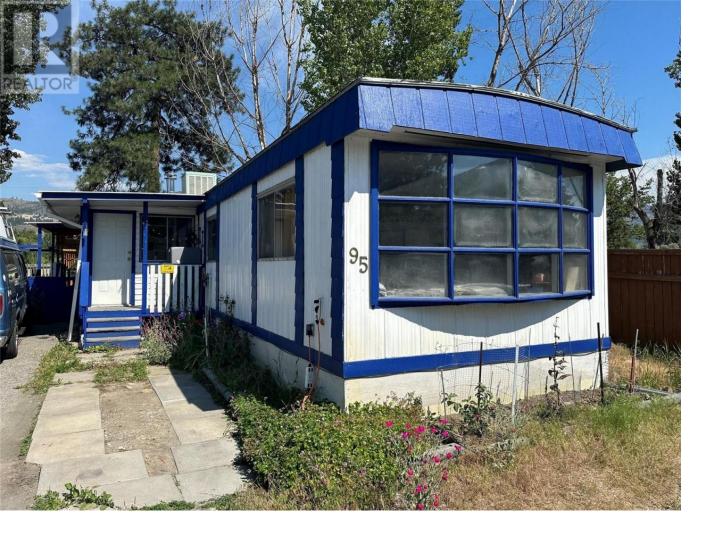

## 3999 SKAHA LAKE Road 95 Penticton British Columbia

\$89,998

Welcome to your new home at Sun Leisure Mobile Home Park, ideally located in sunny South Penticton, just steps away from Skaha Lake Beach and Park, Penticton Airport, and the River Channel. Situated on Pad 95, this corner lot residence offers a private setting at the dead end of the street. Positioned to capture ample sunlight, this 12'x64' single wide home features thoughtful additions including a spacious northern extension and a convenient workshop on the eastern side. Inside, you'll find 2 bedrooms, 1 bathroom, and an inviting open concept kitchen-dining-living area. A bonus recreation room adds versatility to the layout. Step outside to enjoy a covered deck on the northern side, providing easy access to the garden--an ideal spot for morning coffee or evening gatherings. Multiple outdoor sheds offer plenty of space for storing garden tools and other essentials. With pad rent currently set at \$799.05, this property offers an opportunity to enjoy the vibrant community of Sun Leisure Mobile Home Park, complete with its convenient location and array of nearby amenities. (id:6769)