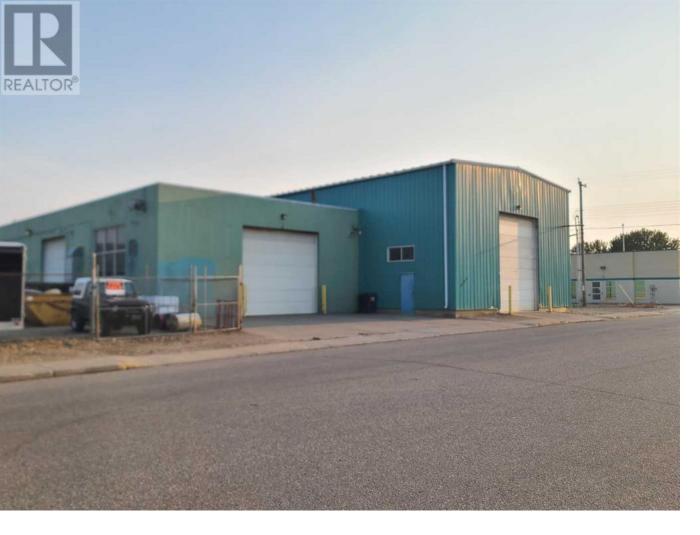

## 95039519 90 Avenue Peace River Alberta

Let your business grow in this commercial shop with 0.96 acres of land that is fenced for storage. There is approximately 6425 sq feet of shop space and 2400 sq feet of office. There is a 14x18 overhead door and 3 more overhead doors on the adjoining bay. Or you could break this up into smaller pieces and sell off the lots you don't need and keep what you do need. Build on one of the lots and sell a lot and smaller shop. There are lots of ways to break this property up and use it to your advantage. Priced to sell at way below replacement cost and lower than just about any other commercial building of this size currently for sale. Call today to book a showing to see how it could fit your business needs. (id:6769)