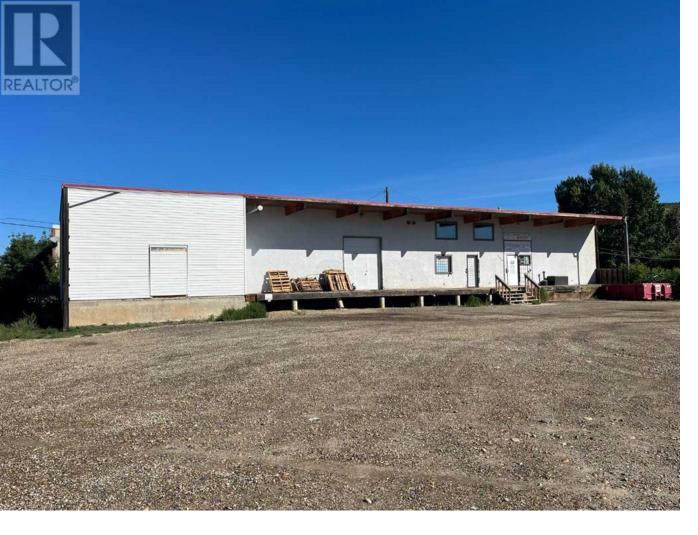

## 9510 90 Avenue Peace River Alberta

\$189,000

Perfect building for industrial retail and or warehouse space located towards the north end next to other light industrial properties. Building is all set up for loading/unloading into the warehouse space and has a good sized area for retail as well. There is plety of parking as well with a little over half an acre on the 3 lots. Call to set up an appointment to view and see what this property has to offer. (id:6769)