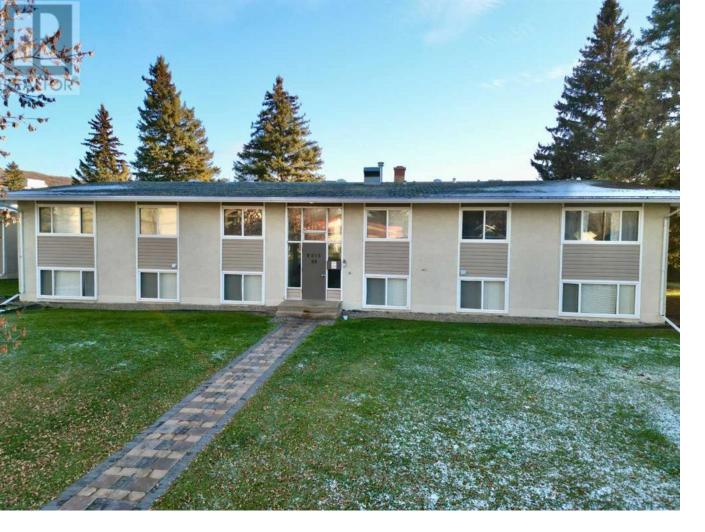

## 9515 88 Avenue Peace River Alberta \$67,900

Parkview Court - This one bedroom, one bathroom condo is located on the North End of town close to the river. Close to schools, walking and biking paths, park, playground, Baytex Centre and swimming pool. These units are pet friendly, with restrictions. There is assigned parking. The condo fees are reasonable and include many amenities. It is an affordable alternative when purchasing a home for yourself or as an easy-to-rent investment property. This condo unit has a sitting tenant in place who is willing to carry on a lease. This unit comes furnished with a modern sectional couch, TV, TV stand, coffee table, Double bed, kitchen island & 2 chairs. If you are looking for a stress free lifestyle with low condo fees...this may be just what you are looking for! (id:6769)